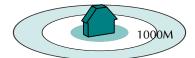

- Simple to install
- Discreet
- Automatic low battery signal to Pager or SignWave
- 1 year warranty
- Technical Helpline
- Simple screw fixings included
- Auto battery voltage indication on start-up
- Operating range in open air approximately 1000m
- The monitor can be disabled if required

## **Operating Range**

www.silent-alert.co.uk 23 March 2015 Tel: 01246 450789