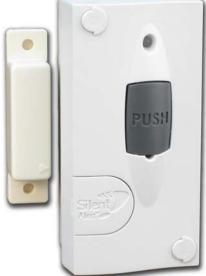

## Care Call Magnetic Door Monitor

This compact battery operated wireless door monitor is simple to fit and discreet. Powered by a 9V battery, the unit will send a signal to the Pager or portable SignWave each time the magnet passes by the Monitor.

- Simple to install
- Discreet
- Automatic low battery signal to Pager or SignWave
- 1 year warranty
- Technical Helpline
- Simple screw fixings included
- Auto battery voltage indication on start-up
- Operating range in open air approximately 1000m
- The monitor can be disabled if required