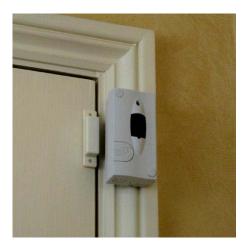

## Care Call Magnetic Door Monitor

This compact battery operated wireless door monitor is simple to fit and discreet. Powered by a 9V battery, the unit will send a signal to the Pager or portable SignWave each time the magnet passes by the Monitor.

The Magnetic Door Monitor is ideal for use when caring for someone who may wander, or in any situation where a person may need to be alerted to the opening of a door or window.

The Monitor will also alert the user when the internal battery needs replacing.